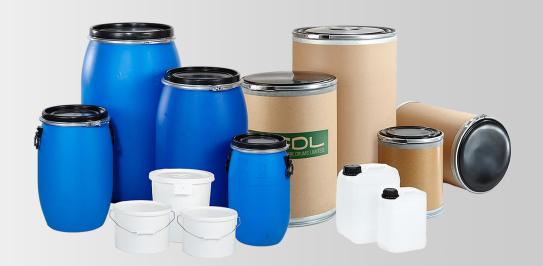

## PACKAGING SUPPLY OPTIONS

Packaging sizes:

- 5 Liters
- 25 Liters
- 200 Litters

Type of packaging:

- Conipacks
- Jerrycans
- Drums